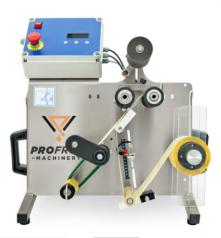

## SEMI-AUTOMATIC TABLETOP BOTTLE LABELLER

| Description                             | Capacity         | Quantity | Price EUR. | Pack. Cost Eur |
|-----------------------------------------|------------------|----------|------------|----------------|
| Semi-automatic tabletop bottle labeller | Up to 800 bot./h | 1        | 3 400.00   | 80.00          |

## Semi-automatic tabletop single station labelling

machine. The front and back self-adhesive labels can be labelled in the same cycle using one bobbin with alternating front and back body label, for cylindrical bottles, glass jars, and other containers. Productivity 800 Bt./h.

Semi-automatic tabletop single station labelling machine. The front and back self-adhesive labels can be labelled in the same cycle using one bobbin with alternating front and back body label, for cylindrical bottles, glass jars, and other containers. Complete with a LED digital electronic control panel to perfectly centre the labels.

On request the machine can be supplied with INK STAMPING UNIT driven by a pneumatic mechanical arm or INK JET PRINTER for printing date of production or expiration date.

- Made from Stainless Steel.
- Single reel front and back label single passage.
- Led photo detector for reel passage and bottle presence.
- Digital control panel for maximal precision.
- Max. reel height 140 mm. On request.
- For round bottles in 60-120 mm diameter as standard. 35-60 mm or 120-200 mm diameter on request.
- Can be used with square bottles on request
- Power supply: Kw. 0,20 230 v. 50 Hz.
- Plenty of different options on request.
- Productivity 800 Bt./h.