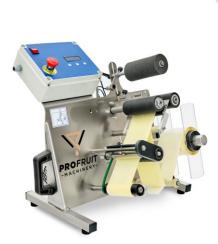

## SEMI-AUTOMATIC TABLETOP BOTTLE LABELLER

| Description                             | Capacity         | Quantity | Price EUR. | Pack. Cost Eur |
|-----------------------------------------|------------------|----------|------------|----------------|
| Semi-automatic tabletop bottle labeller | Up to 800 bot./h | 1        | 3 400.00   | 80.00          |

## Semi-automatic tabletop single station labelling

machine. The front and back self-adhesive labels can be labelled in the same cycle using one bobbin with alternating front and back body label, for cylindrical bottles, glass jars, and other containers. Productivity 800 Bt./h.

Semi-automatic tabletop single station labelling machine. The front and back self-adhesive labels can be labelled in the same cycle using one bobbin with alternating front and back body label, for cylindrical bottles, glass jars, and other containers. Complete with a LED digital electronic control panel to perfectly centre the labels.

On request the machine can be supplied with INK STAMPING UNIT driven by a pneumatic mechanical arm or INK JET PRINTER for printing date of production or expiration date.

- Made from Stainless Steel.
- Single reel front and back label single passage.
- Led photo detector for reel passage and bottle presence.
- Digital control panel for maximal precision.
- Max. reel height 140 mm. On request.
- For round bottles in 60-120 mm diameter as standard. 35-60 mm or 120-200 mm diameter on request.
- Can be used with square bottles on request
- Power supply: Kw. 0,20 230 v. 50 Hz.
- Plenty of different options on request.
- Productivity 800 Bt./h.