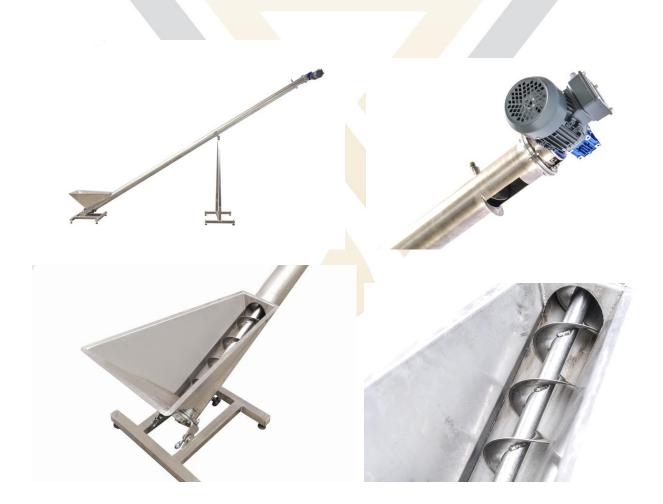

Screw conveyor is used to transport a leftover mash from press.

The leftover fruit, berry or vegetable mash enters the loading hopper of the screw conveyor.

The screw inside the machine is continuously turning and this way transports the mash from the loading hopper to the exit outlet at the top of the machine. The mash exits the machine.

- Screw conveyor is made of stainless steel.
- Machine has a closed tunnel.
- Conveniently transports leftover pressed mash from press.

| Type                 | SC3                    | SC4                 | SC4.5                  |
|----------------------|------------------------|---------------------|------------------------|
| L, mm                | 3013                   | 3945                | 4358                   |
| H, mm                | 1891                   | 2461                | 2725                   |
| W, mm                | 620                    | 620                 | 620                    |
| Output kg/h          | 1700                   | 1700                | 1700                   |
| H2, mm               | 440                    | 440                 | 440                    |
| AxBxC, mm            | 685x377x156            | 685x377x156         | 685x377x156            |
| Supply source,<br>kW | 0.4                    | 0.4                 | 0.4                    |
| Supply voltage, V    | 3/N/PE ~ 400 V<br>50Hz | 3/N/PE ~ 400 V 50Hz | 3/N/PE ~ 400 V<br>50Hz |