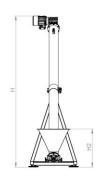

Screw conveyor is used to transport a leftover mash from press.

The leftover fruit, berry or vegetable mash enters the loading hopper of the screw conveyor.

The screw inside the machine is continuously turning and this way transports the mash from the loading hopper to the exit outlet at the top of the machine. The mash exits the machine.

- Screw conveyor is made of stainless steel.
- Machine has a closed tunnel.
- Conveniently transports leftover pressed mash from press.

| Type                 | SC3                    | SC4                 | SC4.5                  |
|----------------------|------------------------|---------------------|------------------------|
| L, mm                | 3013                   | 3945                | 4358                   |
| H, mm                | 1891                   | 2461                | 2725                   |
| W, mm                | 620                    | 620                 | 620                    |
| Output kg/h          | 1700                   | 1700                | 1700                   |
| H2, mm               | 440                    | 440                 | 440                    |
| AxBxC, mm            | 685x377x156            | 685x377x156         | 685x377x156            |
| Supply source,<br>kW | 0.4                    | 0.4                 | 0.4                    |
| Supply voltage, V    | 3/N/PE ~ 400 V<br>50Hz | 3/N/PE ~ 400 V 50Hz | 3/N/PE ~ 400 V<br>50Hz |