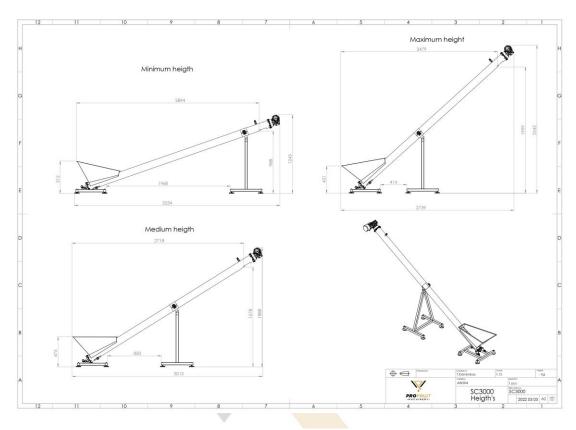

- Screw conveyor is made of stainless steel.
- Machine has a closed tunnel.
- Conveniently transports leftover pressed mash from press.

| Type                 | SC3                    | SC4                 | SC4.5                  |
|----------------------|------------------------|---------------------|------------------------|
| L, mm                | 3013                   | 3945                | 4358                   |
| H, mm                | 1891                   | 2461                | 2725                   |
| W, mm                | 620                    | 620                 | 620                    |
| Output kg/h          | 1700                   | 1700                | 1700                   |
| H2, mm               | 440                    | 440                 | 440                    |
| AxBxC, mm            | 685x377x156            | 685x377x156         | 685x377x156            |
| Supply source,<br>kW | 0.4                    | 0.4                 | 0.4                    |
| Supply voltage, V    | 3/N/PE ~ 400 V<br>50Hz | 3/N/PE ~ 400 V 50Hz | 3/N/PE ~ 400 V<br>50Hz |