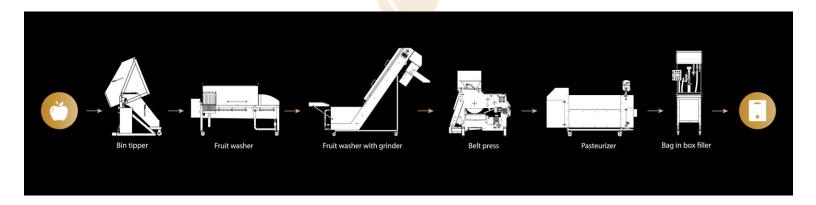

Screw conveyor is used to transport a leftover mash from press.

The leftover fruit, berry or vegetable mash enters the loading hopper of the screw conveyor.

The screw inside the machine is continuously turning and this way transports the mash from the loading hopper to the exit outlet at the top of the machine. The mash exits the machine.