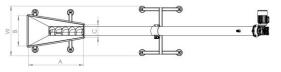

- Screw conveyor is made of stainless steel.
- Machine has a closed tunnel.
- Conveniently transports leftover pressed mash from press.

| Type                 | SC3                    | SC4                 | SC4.5                  |
|----------------------|------------------------|---------------------|------------------------|
| L, mm                | 3013                   | 3945                | 4358                   |
| H, mm                | 1891                   | 2461                | 2725                   |
| W, mm                | 620                    | 620                 | 620                    |
| Output kg/h          | 1700                   | 1700                | 1700                   |
| H2, mm               | 440                    | 440                 | 440                    |
| AxBxC, mm            | 685x377x156            | 685x377x156         | 685x377x156            |
| Supply source,<br>kW | 0.4                    | 0.4                 | 0.4                    |
| Supply voltage, V    | 3/N/PE ~ 400 V<br>50Hz | 3/N/PE ~ 400 V 50Hz | 3/N/PE ~ 400 V<br>50Hz |