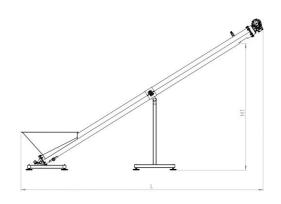

- Screw conveyor is made of stainless steel.
- Machine has a closed tunnel.
- Conveniently transports leftover pressed mash from press.

| Type                 | SC3                    | SC4                 | SC4.5                  |
|----------------------|------------------------|---------------------|------------------------|
| L, mm                | 3013                   | 3945                | 4358                   |
| H, mm                | 1891                   | 2461                | 2725                   |
| W, mm                | 620                    | 620                 | 620                    |
| Output kg/h          | 1700                   | 1700                | 1700                   |
| H2, mm               | 440                    | 440                 | 440                    |
| AxBxC, mm            | 685x377x156            | 685x377x156         | 685x377x156            |
| Supply source,<br>kW | 0.4                    | 0.4                 | 0.4                    |
| Supply voltage, V    | 3/N/PE ~ 400 V<br>50Hz | 3/N/PE ~ 400 V 50Hz | 3/N/PE ~ 400 V<br>50Hz |