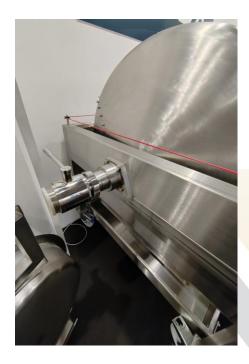

## **PNEUMATIC PRESS**

| Description                                                                    | Capacity | Quantity | Price EUR. | Pack. Cost Eur |
|--------------------------------------------------------------------------------|----------|----------|------------|----------------|
| Pneumatic press 650 L with PLC Control, loading hopper and side product supply | 650 I    | 1        | 15 180.00  | 80.00          |

7. Equipment is covered by 36-month warranty. Warranty period for bearings, engines and other bought parts are 12 months.

- Closed type drum with drenages inside (prepare for demontation)
- Control panel with PBC push button control
- Connection for house compressor
- Blowers for pressure and vacuum
- Engine with reductor 0,75 Kw
- General connection 3 phase 50Hz 400V
- Max pressure 1,5 bar
- Below the press juice collector with inox ball valve DN40
- All material are AISI304
- External surface are SBR scotch brite
- Total weight 370 kg
- Whole fruit capacity 420-460 kg
- mashed fruit capacity 1100 1400 kg