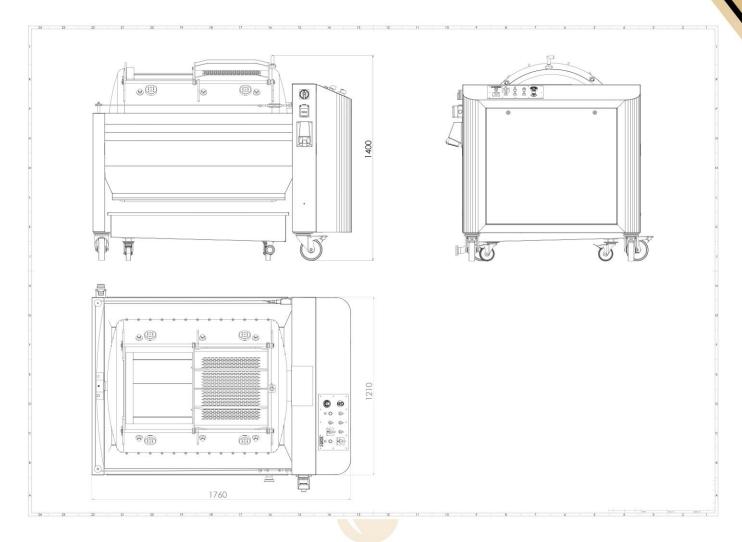

## **PNEUMATIC PRESS**

| Description                                                                    | Capacity | Quantity | Price EUR. | Pack. Cost Eur |
|--------------------------------------------------------------------------------|----------|----------|------------|----------------|
| Pneumatic press 650 L with PLC Control, loading hopper and side product supply | 650 I    | 1        | 15 180.00  | 80.00          |

7. Equipment is covered by 36-month warranty. Warranty period for bearings, engines and other bought parts are 12 months.

- Closed type drum with drenages inside (prepare for demontation)
- Control panel with PBC push button control
- Connection for house compressor
- Blowers for pressure and vacuum
- Engine with reductor 0,75 Kw
- General connection 3 phase 50Hz 400V
- Max pressure 1,5 bar
- Below the press juice collector with inox ball valve DN40
- All material are AISI304
- External surface are SBR scotch brite
- Total weight 370 kg
- Whole fruit capacity 420-460 kg
- mashed fruit capacity 1100 1400 kg