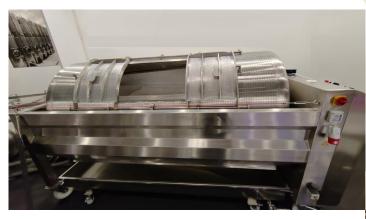

## **PNEUMATIC PRESS**

| Description                                                                    | Capacity | Quantity | Price EUR. | Pack. Cost Eur |
|--------------------------------------------------------------------------------|----------|----------|------------|----------------|
| Pneumatic press 650 L with PLC Control, loading hopper and side product supply | 650 I    | 1        | 15 180.00  | 80.00          |

7. Equipment is covered by 36-month warranty. Warranty period for bearings, engines and other bought parts are 12 months.

- Closed type drum with drenages inside (prepare for demontation)
- Control panel with PBC push button control
- Connection for house compressor
- Blowers for pressure and vacuum
- Engine with reductor 0,75 Kw
- General connection 3 phase 50Hz 400V
- Max pressure 1,5 bar
- Below the press juice collector with inox ball valve DN40
- All material are AISI304
- External surface are SBR scotch brite
- Total weight 370 kg
- Whole fruit capacity 420-460 kg
- mashed fruit capacity 1100 1400 kg