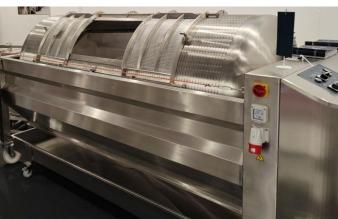

## **PNEUMATIC PRESS**

| Description                                                                    | Capacity | Quantity | Price EUR. | Pack. Cost Eur |
|--------------------------------------------------------------------------------|----------|----------|------------|----------------|
| Pneumatic press 650 L with PLC Control, loading hopper and side product supply | 650 I    | 1        | 15 180.00  | 80.00          |

7. Equipment is covered by 36-month warranty. Warranty period for bearings, engines and other bought parts are 12 months.

- Closed type drum with drenages inside (prepare for demontation)
- Control panel with PBC push button control
- Connection for house compressor
- Blowers for pressure and vacuum
- Engine with reductor 0,75 Kw
- General connection 3 phase 50Hz 400V
- Max pressure 1,5 bar
- Below the press juice collector with inox ball valve DN40
- All material are AISI304
- External surface are SBR scotch brite
- Total weight 370 kg
- Whole fruit capacity 420-460 kg
- mashed fruit capacity 1100 1400 kg