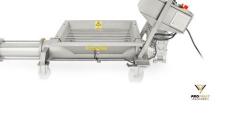

## **MONOPUMP FOR FRUIT MASH**

| Description                                                        | Capacity           | Quantity | Price EUR. | Pack. Cost Eur |
|--------------------------------------------------------------------|--------------------|----------|------------|----------------|
| Mono screw pump with hopper for mash transfer with speed adjustion | Up to 6000<br>kg/h | 1        | 8 800.00   | 80.00          |

Monopump for fruit mash transfers grapes, other berries and different fruit, berry, or vegetable mash for further processing.

Monopump for fruit mash is designed for transfering various mashes, marcs and whole berries. Machine is perfect for destemmed grapes and fermented marcs.

Monopump consists of a screw conveyor and a wide loading hopper for more convenient unloading. The machine is entirely made from stainless steel. The control panel of the pump has a reverse gear.

- Suitable for whole berries (especially grapes) as well as fruit, berry or vegetable mash.
- Made from stainlelss steel AISI 304.
- Mounted on wheels.
- Has a reverse gear.