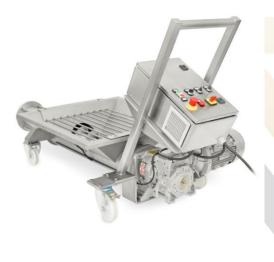

## **MONOPUMP FOR FRUIT MASH**

| Description                                                        | Capacity           | Quantity | Price EUR. | Pack. Cost Eur |
|--------------------------------------------------------------------|--------------------|----------|------------|----------------|
| Mono screw pump with hopper for mash transfer with speed adjustion | Up to 6000<br>kg/h | 1        | 8 800.00   | 80.00          |

Monopump for fruit mash transfers grapes, other berries and different fruit, berry, or vegetable mash for further processing.

Monopump for fruit mash is designed for transfering various mashes, marcs and whole berries. Machine is perfect for destemmed grapes and fermented marcs.

Monopump consists of a screw conveyor and a wide loading hopper for more convenient unloading. The machine is entirely made from stainless steel. The control panel of the pump has a reverse gear.

- Suitable for whole berries (especially grapes) as well as fruit, berry or vegetable mash.
- Made from stainlelss steel AISI 304.
- Mounted on wheels.
- Has a reverse gear.