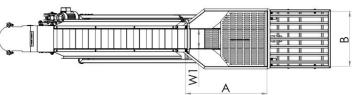

| Output         | kg/h | 1000                |  |
|----------------|------|---------------------|--|
| L              | mm   | 3440                |  |
| L1             | mm   | 2935                |  |
| W              | mm   | 630                 |  |
| W1             | mm   | 200                 |  |
| Н              | mm   | 2300                |  |
| HI             | mm   | 1370                |  |
| H2             | mm   | 700                 |  |
| AxB            | mm   | 840x570             |  |
| A1xB1          | mm   | 165x205             |  |
| Dry weight     | kg   | 195                 |  |
| Supply source  | kW   | 3,0                 |  |
| Supply voltage | V    | 3/N/PE ~ 400 V 50Hz |  |