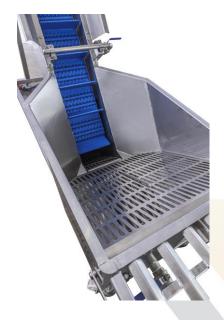

MAXIMILL 1000 is made from stainless steel. Firstly, the operator of machine pours fruits and vegetables into the washing tub with clean water. Conveyor lifts the products up to the mill. During the lifting process, water nozzles spray the fruits and vegetables with clean water. The mill crushes the products after they reach the top of the conveyor. Finally, the fruit and vegetable mash come out of mill.

 The crushing head of the machine is round. All the crushed mash goes directly out for further processing.
This feature significantly helps when washing the head, as there are no corners.

Usually a lot of fruit mash gets stuck in the corners of square-shaped heads for hours and can cause juice fermentation. For that reason, our round shape technology is superior to other producers'.

- The machine has an additional table in front of the basin for putting fruits or boxes on it. It facilitates the process of pouring the products into the basin.
- V form washing basin helps fruits and vegetables move directly to the conveyor, therefore less fruit stay in the basin.
- Integrated water-spraying system provides additional washing when lifting the fruits up the conveyor.
- Belt conveyor has a water drainage and speed regulation system.
- The speed of the belt conveyor is adjustable in the