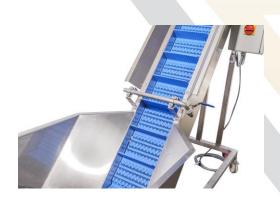

MAXIMILL 1000 is made from stainless steel. Firstly, the operator of machine pours fruits and vegetables into the washing tub with clean water. Conveyor lifts the products up to the mill. During the lifting process, water nozzles spray the fruits and vegetables with clean water. The mill crushes the products after they reach the top of the conveyor. Finally, the fruit and vegetable mash come out of mill.

 The crushing head of the machine is round. All the crushed mash goes directly out for further processing.
This feature significantly helps when washing the head, as there are no corners.

Usually a lot of fruit mash gets stuck in the corners of square-shaped heads for hours and can cause juice fermentation. For that reason, our round shape technology is superior to other producers'.

- The machine has an additional table in front of the basin for putting fruits or boxes on it. It facilitates the process of pouring the products into the basin.
- V form washing basin helps fruits and vegetables move directly to the conveyor, therefore less fruit stay in the basin.
- Integrated water-spraying system provides additional washing when lifting the fruits up the conveyor.
- Belt conveyor has a water drainage and speed regulation system.
- The speed of the belt conveyor is adjustable in the

control panel.

- Optional replaceable cutting graters/sieves are available for different fruits and berries.
- The mill does not damage the fruit seed.
- The machine is easy to clean after using.
- Powerful 2.2 kW crushing engine can crush various fruits, berries and vegetables – from soft raspberries to hard apples, beets, etc.
- The machine is entirely made of stainless steel.
- Same bigger efficiency machine <u>MAXIMILL 3000</u>

| V                       | Machine | Fruit and vegetable washer-elevator-<br>grinder |
|-------------------------|---------|-------------------------------------------------|
| PROFRUIT<br>-MACHINERY- | Туре    | Maximill 1000                                   |