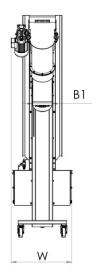

| Output         | kg/h | 1000                |  |
|----------------|------|---------------------|--|
| L              | mm   | 3440                |  |
| L1             | mm   | 2935                |  |
| W              | mm   | 630                 |  |
| W1             | mm   | 200                 |  |
| Н              | mm   | 2300                |  |
| HI             | mm   | 1370                |  |
| H2             | mm   | 700                 |  |
| AxB            | mm   | 840x570             |  |
| A1xB1          | mm   | 165x205             |  |
| Dry weight     | kg   | 195                 |  |
| Supply source  | kW   | 3,0                 |  |
| Supply voltage | V    | 3/N/PE ~ 400 V 50Hz |  |