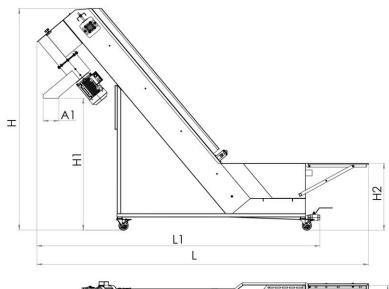

| Output         | kg/h | 1000                |  |
|----------------|------|---------------------|--|
| L              | mm   | 3440                |  |
| L1             | mm   | 2935                |  |
| W              | mm   | 630                 |  |
| W1             | mm   | 200                 |  |
| Н              | mm   | 2300                |  |
| HI             | mm   | 1370                |  |
| H2             | mm   | 700                 |  |
| AxB            | mm   | 840x570             |  |
| A1xB1          | mm   | 165x205             |  |
| Dry weight     | kg   | 195                 |  |
| Supply source  | kW   | 3,0                 |  |
| Supply voltage | V    | 3/N/PE ~ 400 V 50Hz |  |