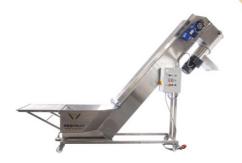

MAXIMILL 1000 is made from stainless steel. Firstly, the operator of machine pours fruits and vegetables into the washing tub with clean water. Conveyor lifts the products up to the mill. During the lifting process, water nozzles spray the fruits and vegetables with clean water. The mill crushes the products after they reach the top of the conveyor. Finally, the fruit and vegetable mash come out of mill.

 The crushing head of the machine is round. All the crushed mash goes directly out for further processing.
This feature significantly helps when washing the head, as there are no corners.

Usually a lot of fruit mash gets stuck in the corners of square-shaped heads for hours and can cause juice fermentation. For that reason, our round shape technology is superior to other producers'.

- The machine has an additional table in front of the basin for putting fruits or boxes on it. It facilitates the process of pouring the products into the basin.
- V form washing basin helps fruits and vegetables move directly to the conveyor, therefore less fruit stay in the basin.
- Integrated water-spraying system provides additional washing when lifting the fruits up the conveyor.
- Belt conveyor has a water drainage and speed regulation system.
- The speed of the belt conveyor is adjustable in the

control panel.

- Optional replaceable cutting graters/sieves are available for different fruits and berries.
- The mill does not damage the fruit seed.
- The machine is easy to clean after using.
- Powerful 2.2 kW crushing engine can crush various fruits, berries and vegetables – from soft raspberries to hard apples, beets, etc.
- The machine is entirely made of stainless steel.
- Same bigger efficiency machine <u>MAXIMILL 3000</u>