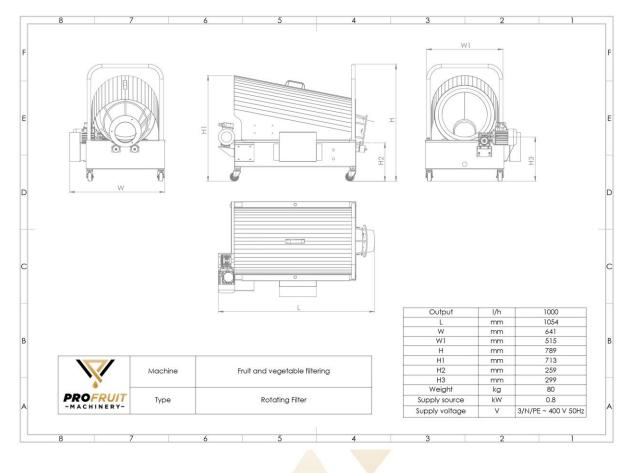

**Rotational juice filter** is a universal and simple juice filtration mechanism for separating the excess of fruit pulp and sediments in juice.

Machine works well with various fruit, berry and vegetable juice and pulp. During the work process, the juice enters the machine through the spinning filtration sieve. This way excess pulp and sediments stay in the sieve and filtered juice enters the juice collection tank. The sieve spins continuously so juice can flow without interruptions.

- The conical form of the filter facilitates the work process, so the pulp is collected and removed easily.
- The washing of the filter is rarely needed because of the convenient conical filter form. That is why washing can be done once per day.
- Rotational juice filter has an integrated juice collection tank which collects the juice.
- Juice collection tank has an automatic pump and liquid level control. When the tank is full, the pump automatically turns on and transfers the juice for further processing.
  - The machine is made entirely from stainless steel.
  - Rotational juice filter is mounted on wheels.
  - The machine is especially simple to use and easy to maintain.

| Engine Kw. | Power        | Loading height | Dimensions  | Capacity | Weight |
|------------|--------------|----------------|-------------|----------|--------|
| 0,40       | Single phase | 410 mm         | 700x700x850 | 1000 l/h | 40 kg  |