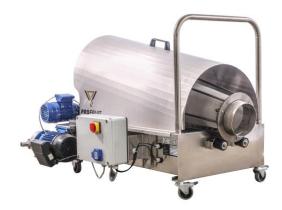

**Rotational juice filter** is a universal and simple juice filtration mechanism for separating the excess of fruit pulp and sediments in juice.

Machine works well with various fruit, berry and vegetable juice and pulp. During the work process, the juice enters the machine through the spinning filtration sieve. This way excess pulp and sediments stay in the sieve and filtered juice enters the juice collection tank. The sieve spins continuously so juice can flow without interruptions.

- The conical form of the filter facilitates the work process, so the pulp is collected and removed easily.
- The washing of the filter is rarely needed because of the convenient conical filter form. That is why washing can be done once per day.
- Rotational juice filter has an integrated juice collection tank which collects the juice.
- Juice collection tank has an automatic pump and liquid level control. When the tank is full, the pump automatically turns on and transfers the juice for further processing.
  - The machine is made entirely from stainless steel.
  - Rotational juice filter is mounted on wheels.
  - The machine is especially simple to use and easy to maintain.