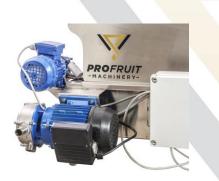

- The conical form of the filter facilitates the work process, so the pulp is collected and removed easily.
- The washing of the filter is rarely needed because of the convenient conical filter form. That is why washing can be done once per day.
- Rotational juice filter has an integrated juice collection tank which collects the juice.
- Juice collection tank has an automatic pump and liquid level control. When the tank is full, the pump automatically turns on and transfers the juice for further processing.
  - The machine is made entirely from stainless steel.
  - Rotational juice filter is mounted on wheels.
  - The machine is especially simple to use and easy to maintain.

| Engine Kw. | Power        | Loading height | Dimensions  | Capacity | Weight |
|------------|--------------|----------------|-------------|----------|--------|
| 0,40       | Single phase | 410 mm         | 700x700x850 | 1000 l/h | 40 kg  |