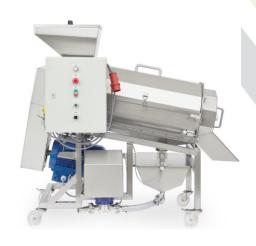

## COMMERCIAL OFFER FOR DESTONING AND PULPING MACHINE DESTONE 500

| Description                                                          | Capacity | Quantity | Price EUR. | Pack. Cost Eur |
|----------------------------------------------------------------------|----------|----------|------------|----------------|
| Stoning,pulping machine <b>DESTONE 500</b> (with one optional sieve) | 500 kg/h | 1        | 3 990.00   | 80.00          |

**DESTONE 500** is designed to separate fruit and berry pulp from the stone and press the pulp into mash for further processing.

The inside of a destoning pulping machine consists of a screw, that is mounted in the middle, and sieve, that is attached to the sides of the machine. After the fruits or berries are loaded into the destoning and pulping machine, the screw fastly rotates the product and this way presses it through the sieve. This way machine presses clear fruit or berry puree through the sieve. Stones, seeds and peel leave the machine through a special outlet. The puree comes out of machine through a separate outlet.

| PROFRUIT<br>-MACHINERY- | Machine | Fruit and Berry pulp separate from the stone and press the pulp into mash for futher processing |
|-------------------------|---------|-------------------------------------------------------------------------------------------------|
|                         | Туре    | DESTONE 500                                                                                     |

| Output         | kg/h | 500                 |
|----------------|------|---------------------|
| L              | mm   | 1216                |
| L1             | mm   | 964                 |
| W              | mm   | 762                 |
| Н              | mm   | 1187                |
| H1             | mm   | 463                 |
| H2             | mm   | 449                 |
| AxB            | mm   | 330x498             |
| B1             | mm   | 223                 |
| Dry weight     | kg   | 140                 |
| Supply source  | kW   | 4.4                 |
| Supply voltage | V    | 3/N/PE ~ 400 V 50Hz |