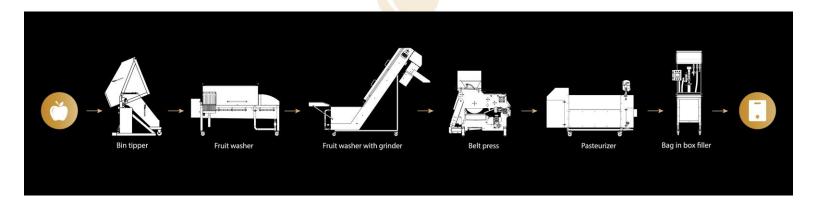

**DESTONE 500** is designed to separate fruit and berry pulp from the stone and press the pulp into mash for further processing.

The inside of a destoning pulping machine consists of a screw, that is mounted in the middle, and sieve, that is attached to the sides of the machine. After the fruits or berries are loaded into the destoning and pulping machine, the screw fastly rotates the product and this way presses it through the sieve. This way machine presses clear fruit or berry puree through the sieve. Stones, seeds and peel leave the machine through a special outlet. The puree comes out of machine through a separate outlet.

- For further processing and thinner puree, the pulping process can be repeated with another sieve. Puree can be further loaded into the pneumatic press, belt press or rotational filter.
- The machine comes with one integrated sieve. A client can order additional sieves according to his needs.
- Destoning & pulping machine functions automatically.
- Machine is easy to clean with no closed or inaccessible spaces, all parts are easy to assemble.
- The machine is entirely made of stainless steel and has pivoting wheels.
- The belt press includes a high-pressure washer, which continuously washes the belt of the machine. Our belt washing system is simple, does not contain any engines or reducers, so it prolongs the use time and saves the