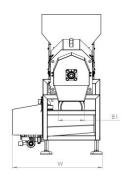

| PROFRUIT<br>-MACHINERY- | Machine | Fruit and Berry pulp separate from the stone and press the pulp into mash for futher processing |
|-------------------------|---------|-------------------------------------------------------------------------------------------------|
|                         | Туре    | DESTONE 500                                                                                     |

| Output         | kg/h | 500                 |
|----------------|------|---------------------|
| L              | mm   | 1216                |
| L1             | mm   | 964                 |
| W              | mm   | 762                 |
| Н              | mm   | 1187                |
| H1             | mm   | 463                 |
| H2             | mm   | 449                 |
| AxB            | mm   | 330x498             |
| B1             | mm   | 223                 |
| Dry weight     | kg   | 140                 |
| Supply source  | kW   | 4.4                 |
| Supply voltage | V    | 3/N/PE ~ 400 V 50Hz |