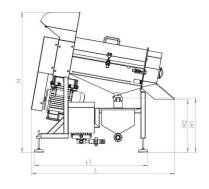

| PROFRUIT<br>-MACHINERY- | Machine | Fruit and Berry pulp separate from the stone and press the pulp into mash for futher processing |
|-------------------------|---------|-------------------------------------------------------------------------------------------------|
|                         | Туре    | DESTONE 500                                                                                     |

| Output         | kg/h | 500                 |
|----------------|------|---------------------|
| L              | mm   | 1216                |
| L1             | mm   | 964                 |
| W              | mm   | 762                 |
| Н              | mm   | 1187                |
| H1             | mm   | 463                 |
| H2             | mm   | 449                 |
| AxB            | mm   | 330x498             |
| B1             | mm   | 223                 |
| Dry weight     | kg   | 140                 |
| Supply source  | kW   | 4.4                 |
| Supply voltage | V    | 3/N/PE ~ 400 V 50Hz |