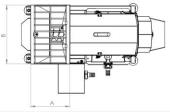

| PROFRUIT<br>-MACHINERY- | Machine | Fruit and Berry pulp separate from the stone and press the pulp into mash for futher processing |
|-------------------------|---------|-------------------------------------------------------------------------------------------------|
|                         | Туре    | DESTONE 500                                                                                     |

| Output         | kg/h | 500                 |
|----------------|------|---------------------|
| L              | mm   | 1216                |
| L1             | mm   | 964                 |
| W              | mm   | 762                 |
| Н              | mm   | 1187                |
| H1             | mm   | 463                 |
| H2             | mm   | 449                 |
| AxB            | mm   | 330x498             |
| B1             | mm   | 223                 |
| Dry weight     | kg   | 140                 |
| Supply source  | kW   | 4.4                 |
| Supply voltage | V    | 3/N/PE ~ 400 V 50Hz |