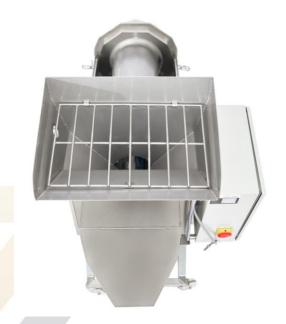

## Available sieve options:

- With 0,6-2 mm holes for pressing puree from berries with small seeds or for repetitive pulping process of already destoned pulp.
- With 3 mm holes to get a puree from crushed pome fruits, such as apples, pears, guavas, etc.
- With 3 or 5 mm holes for cherries and small plums.
- With 8 mm holes for bigger plums, apricots, peaches.
- With 10 mm holes for mangoes and similar fruits.