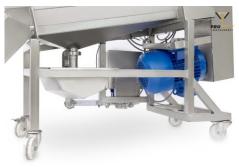

**DESTONE 500** is designed to separate fruit and berry pulp from the stone and press the pulp into mash for further processing.

The inside of a destoning pulping machine consists of a screw, that is mounted in the middle, and sieve, that is attached to the sides of the machine. After the fruits or berries are loaded into the destoning and pulping machine, the screw fastly rotates the product and this way presses it through the sieve. This way machine presses clear fruit or berry puree through the sieve. Stones, seeds and peel leave the machine through a special outlet. The puree comes out of machine through a separate outlet.

- For further processing and thinner puree, the pulping process can be repeated with another sieve. Puree can be further loaded into the pneumatic press, belt press or rotational filter.
- The machine comes with one integrated sieve. A client can order additional sieves according to his needs.
- Destoning & pulping machine functions automatically.
- Machine is easy to clean with no closed or inaccessible spaces, all parts are easy to assemble.
- The machine is entirely made of stainless steel and has pivoting wheels.
- The belt press includes a high-pressure washer, which continuously washes the belt of the machine. Our belt washing system is simple, does not contain any engines or reducers, so it prolongs the use time and saves the