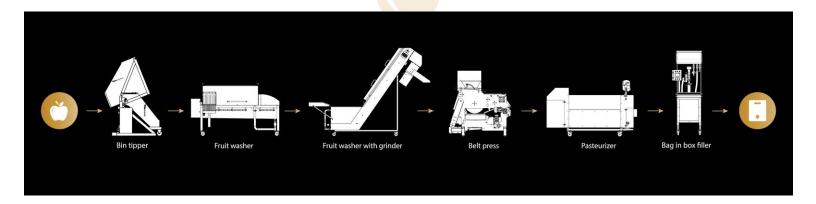

## **POWERPRESS 400**

| Description                                                                                                     | Capacity | Quantity | Price EUR. | Pack. Cost Eur |
|-----------------------------------------------------------------------------------------------------------------|----------|----------|------------|----------------|
| Belt press <b>POWERPRESS 400</b> (high pressure washer, integrated pump and juice collection tank are included) | 400 kg/h | 1        | 14 500.00  | 80.00          |
| TOTAL:                                                                                                          |          |          | 14 580.00  |                |

Belt press **POWERPRESS 400** is designed for pressing fruit, berry and vegetable mass. Fruit mass is placed on the belt which presses it against cylinders.

The obtained juice flows into integrated collection tank under the press. Then the pump transfers the juice from the press to a desired tank for further processing. The pressing process is continuous.

- The most evolutionary feature of our Belt press POWERPRESS line is that belt presses come with integrated pump and juice collection tank. This means you save money and do not need additional juice collection tank and pump which otherwise would use much space and cause additional costs.
- The juice yield of apples using our belt press is ~75 %.
- There is a filtration sieve integrated into the juice collection tank. Because of that the belt press 400 filtrates the juice even during the pressing stage providing cleaner and more pure product.
- The belt presses work automatically: when the mash inlet tank is full, all other machines, which come before belt press, turn off automatically. When the juice tank is full, the pump automatically pumps the juice into the tanks.
- The belt press includes a high-pressure washer, which continuously washes the belt of the machine. Our belt washing system is simple, does not contain any engines or reducers, so it prolongs the use time and saves the