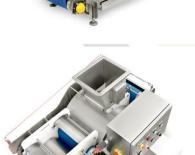

Belt press **POWERPRESS 400** is designed for pressing fruit, berry and vegetable mass. Fruit mass is placed on the belt which presses it against cylinders.

The obtained juice flows into integrated collection tank under the press. Then the pump transfers the juice from the press to a desired tank for further processing. The pressing process is continuous.

- The most evolutionary feature of our Belt press POWERPRESS line is that belt presses come with integrated pump and juice collection tank. This means you save money and do not need additional juice collection tank and pump which otherwise would use much space and cause additional costs.
- The juice yield of apples using our belt press is ~75 %.
- There is a filtration sieve integrated into the juice collection tank. Because of that the belt press 400 filtrates the juice even during the pressing stage providing cleaner and more pure product.
- The belt presses work automatically: when the mash inlet tank is full, all other machines, which come before belt press, turn off automatically. When the juice tank is full, the pump automatically pumps the juice into the tanks.
- The belt press includes a high-pressure washer, which continuously washes the belt of the machine. Our belt washing system is simple, does not contain any engines or reducers, so it prolongs the use time and saves the