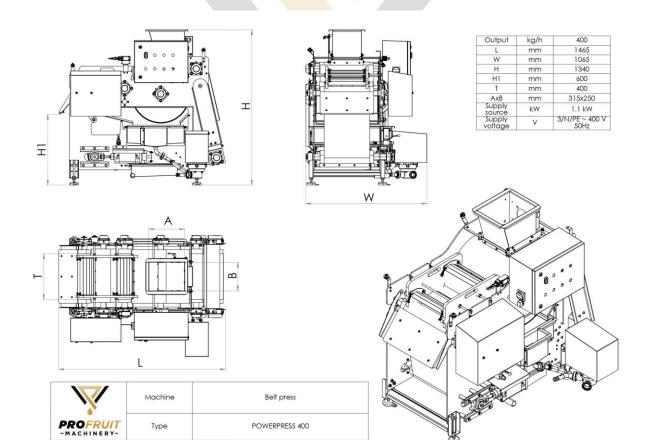

## **POWERPRESS 400**

| Description                                                                                                     | Capacity | Quantity | Price EUR. | Pack. Cost Eur |
|-----------------------------------------------------------------------------------------------------------------|----------|----------|------------|----------------|
| Belt press <b>POWERPRESS 400</b> (high pressure washer, integrated pump and juice collection tank are included) | 400 kg/h | 1        | 14 500.00  | 80.00          |
| TOTAL:                                                                                                          |          |          | 14 580.00  |                |