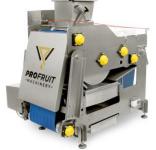

Belt press **POWERPRESS 400** is designed for pressing fruit, berry and vegetable mass. Fruit mass is placed on the belt which presses it against cylinders.

The obtained juice flows into integrated collection tank under the press. Then the pump transfers the juice from the press to a desired tank for further processing. The pressing process is continuous.

- The most evolutionary feature of our Belt press POWERPRESS line is that belt presses come with integrated pump and juice collection tank. This means you save money and do not need additional juice collection tank and pump which otherwise would use much space and cause additional costs.
- The juice yield of apples using our belt press is ~75 %.
- There is a filtration sieve integrated into the juice collection tank. Because of that the belt press 400 filtrates the juice even during the pressing stage providing cleaner and more pure product.
- The belt presses work automatically: when the mash inlet tank is full, all other machines, which come before belt press, turn off automatically. When the juice tank is full, the pump automatically pumps the juice into the tanks.
- The belt press includes a high-pressure washer, which continuously washes the belt of the machine. Our belt washing system is simple, does not contain any engines or reducers, so it prolongs the use time and saves the