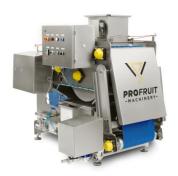

## **POWERPRESS 400**

| Description                                                                                                     | Capacity | Quantity | Price EUR. | Pack. Cost Eur |
|-----------------------------------------------------------------------------------------------------------------|----------|----------|------------|----------------|
| Belt press <b>POWERPRESS 400</b> (high pressure washer, integrated pump and juice collection tank are included) | 400 kg/h | 1        | 14 500.00  | 80.00          |
| TOTAL:                                                                                                          |          |          | 14 580.00  |                |

Belt press **POWERPRESS 400** is designed for pressing fruit, berry and vegetable mass. Fruit mass is placed on the belt which presses it against cylinders.

The obtained juice flows into integrated collection tank under the press. Then the pump transfers the juice from the press to a desired tank for further processing. The pressing process is continuous.

- The most evolutionary feature of our Belt press POWERPRESS line is that belt presses come with integrated pump and juice collection tank. This means you save money and do not need additional juice collection tank and pump which otherwise would use much space and cause additional costs.
- The juice yield of apples using our belt press is ~75 %.
- There is a filtration sieve integrated into the juice collection tank. Because of that the belt press 400 filtrates the juice even during the pressing stage providing cleaner and more pure product.
- The belt presses work automatically: when the mash inlet tank is full, all other machines, which come before belt press, turn off automatically. When the juice tank is full, the pump automatically pumps the juice into the tanks.
- The belt press includes a high-pressure washer, which continuously washes the belt of the machine. Our belt washing system is simple, does not contain any engines or reducers, so it prolongs the use time and saves the