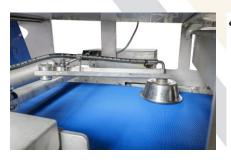

## **POWERPRESS 400**

| Description                                                                                                     | Capacity | Quantity | Price EUR. | Pack. Cost Eur |
|-----------------------------------------------------------------------------------------------------------------|----------|----------|------------|----------------|
| Belt press <b>POWERPRESS 400</b> (high pressure washer, integrated pump and juice collection tank are included) | 400 kg/h | 1        | 14 500.00  | 80.00          |
| TOTAL:                                                                                                          |          |          | 14 580.00  |                |

Belt press **POWERPRESS 400** is designed for pressing fruit, berry and vegetable mass. Fruit mass is placed on the belt which presses it against cylinders.

The obtained juice flows into integrated collection tank under the press. Then the pump transfers the juice from the press to a desired tank for further processing. The pressing process is continuous.

- The most evolutionary feature of our Belt press POWERPRESS line is that belt presses come with integrated pump and juice collection tank. This means you save money and do not need additional juice collection tank and pump which otherwise would use much space and cause additional costs.
- The juice yield of apples using our belt press is ~75 %.
- There is a filtration sieve integrated into the juice collection tank. Because of that the belt press 400 filtrates the juice even during the pressing stage providing cleaner and more pure product.
- The belt presses work automatically: when the mash inlet tank is full, all other machines, which come before belt press, turn off automatically. When the juice tank is full, the pump automatically pumps the juice into the tanks.
- The belt press includes a high-pressure washer, which continuously washes the belt of the machine. Our belt washing system is simple, does not contain any engines or reducers, so it prolongs the use time and saves the