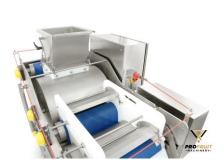

Belt press **POWERPRESS 400** is designed for pressing fruit, berry and vegetable mass. Fruit mass is placed on the belt which presses it against cylinders.

The obtained juice flows into integrated collection tank under the press. Then the pump transfers the juice from the press to a desired tank for further processing. The pressing process is continuous.

- The most evolutionary feature of our Belt press POWERPRESS line is that belt presses come with integrated pump and juice collection tank. This means you save money and do not need additional juice collection tank and pump which otherwise would use much space and cause additional costs.
- The juice yield of apples using our belt press is ~75 %.
- There is a filtration sieve integrated into the juice collection tank. Because of that the belt press 400 filtrates the juice even during the pressing stage providing cleaner and more pure product.
- The belt presses work automatically: when the mash inlet tank is full, all other machines, which come before belt press, turn off automatically. When the juice tank is full, the pump automatically pumps the juice into the tanks.
- The belt press includes a high-pressure washer, which continuously washes the belt of the machine. Our belt washing system is simple, does not contain any engines or reducers, so it prolongs the use time and saves the